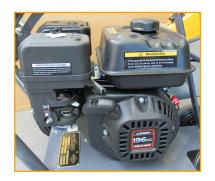

## **Technical data and equipment features**

| Drive motor*  Manufacturer Type Mode Power output* Cubic capacity* Engine ignition device Fuel tank capacity Fuel consumption at continuous output | Loncin G200F LC air-cooled, 1-cylinder, 4 stroke, petrol 4.1 kW / 3600 rpm 196 cm³ Reversing starter with pull rope 3.61 l approx. 1.7 l/h                                                              |
|----------------------------------------------------------------------------------------------------------------------------------------------------|---------------------------------------------------------------------------------------------------------------------------------------------------------------------------------------------------------|
| Feed                                                                                                                                               | Manually via adjustable, vibration-damped push handle                                                                                                                                                   |
| Diamond saw-blade receptacle<br>Diamond saw-blade support tap Ø                                                                                    | left<br>25.4 mm (with central hexagon clamping nuts SW 24)                                                                                                                                              |
| Max. diamond saw-blade clamping width                                                                                                              | 10 mm                                                                                                                                                                                                   |
| Driving pin Ø                                                                                                                                      | 8 mm                                                                                                                                                                                                    |
| Cutting shaft speed                                                                                                                                | 2240 rpm                                                                                                                                                                                                |
| Diamond saw-blade Ø                                                                                                                                | 350 mm – 400 mm                                                                                                                                                                                         |
| Max. cutting depth                                                                                                                                 | up to 140 mm                                                                                                                                                                                            |
| <b>Dimensions and weight</b> lenght x width x height Total weight                                                                                  | Transport: approx. 1030 mm/ 520 mm/ 990 mm<br>Ready to work:approx. 1730 mm/ 520 mm/ 1140 mm<br>approx. 62 kg (without diamond saw blade and water)<br>approx. 87 kg (with diamond saw blade and water) |
| Water tank, water filling quantity optional second water tank                                                                                      | removable, up to 22 litres<br>22 litres                                                                                                                                                                 |