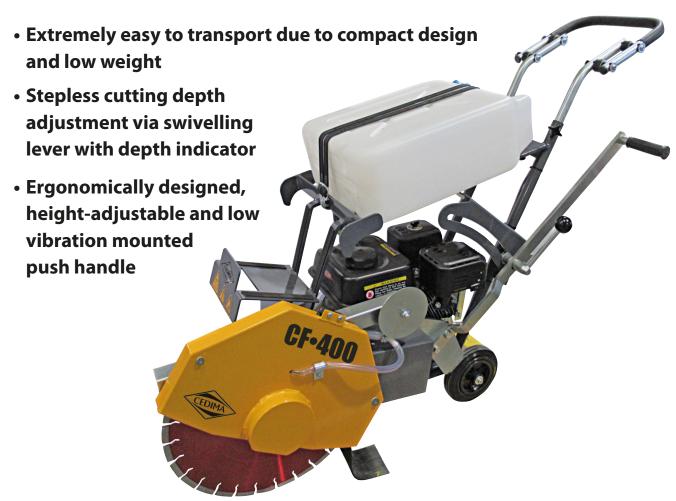

## **Joint cutter**

## CF-400 easycut

The compact joint cutter for cutting work in asphalt, concrete and similar abrasive building materials, especially in confined or difficult to access areas.

- Water supply via water tank or pressurised water
- For extra long cutting periods it is possible to mount a second water tank – up to 44 l cooling water can be used

## **Technical data and equipment features**

| Drive motor*  Manufacturer Type Mode Power output* Cubic capacity* Engine ignition device Fuel tank capacity Fuel consumption at continuous output | Loncin G200F LC air-cooled, 1-cylinder, 4 stroke, petrol 4.1 kW / 3600 rpm 196 cm³ Reversing starter with pull rope 3.61 l approx. 1.7 l/h                                                              |
|----------------------------------------------------------------------------------------------------------------------------------------------------|---------------------------------------------------------------------------------------------------------------------------------------------------------------------------------------------------------|
| Feed                                                                                                                                               | Manually via adjustable, vibration-damped push handle                                                                                                                                                   |
| Diamond saw-blade receptacle<br>Diamond saw-blade support tap Ø                                                                                    | left<br>25.4 mm (with central hexagon clamping nuts SW 24)                                                                                                                                              |
| Max. diamond saw-blade clamping width                                                                                                              | 10 mm                                                                                                                                                                                                   |
| Driving pin Ø                                                                                                                                      | 8 mm                                                                                                                                                                                                    |
| Cutting shaft speed                                                                                                                                | 2240 rpm                                                                                                                                                                                                |
| Diamond saw-blade Ø                                                                                                                                | 350 mm – 400 mm                                                                                                                                                                                         |
| Max. cutting depth                                                                                                                                 | up to 140 mm                                                                                                                                                                                            |
| <b>Dimensions and weight</b> lenght x width x height Total weight                                                                                  | Transport: approx. 1030 mm/ 520 mm/ 990 mm<br>Ready to work:approx. 1730 mm/ 520 mm/ 1140 mm<br>approx. 62 kg (without diamond saw blade and water)<br>approx. 87 kg (with diamond saw blade and water) |
| Water tank, water filling quantity optional second water tank                                                                                      | removable, up to 22 litres<br>22 litres                                                                                                                                                                 |