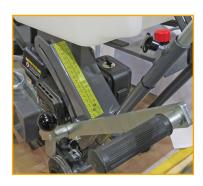

## **Technical data and equipment features**

| Drive motor*  Manufacturer Type Mode Power output* Cubic capacity* Engine ignition device Fuel tank capacity Fuel consumption at continuous output | Loncin G200F LC air-cooled, 1-cylinder, 4 stroke, petrol 4.1 kW / 3600 rpm 196 cm³ Reversing starter with pull rope 3.61 l approx. 1.7 l/h                                                              |
|----------------------------------------------------------------------------------------------------------------------------------------------------|---------------------------------------------------------------------------------------------------------------------------------------------------------------------------------------------------------|
| Feed                                                                                                                                               | Manually via adjustable, vibration-damped push handle                                                                                                                                                   |
| Diamond saw-blade receptacle<br>Diamond saw-blade support tap Ø                                                                                    | left<br>25.4 mm (with central hexagon clamping nuts SW 24)                                                                                                                                              |
| Max. diamond saw-blade clamping width                                                                                                              | 10 mm                                                                                                                                                                                                   |
| Driving pin Ø                                                                                                                                      | 8 mm                                                                                                                                                                                                    |
| Cutting shaft speed                                                                                                                                | 2240 rpm                                                                                                                                                                                                |
| Diamond saw-blade Ø                                                                                                                                | 350 mm – 400 mm                                                                                                                                                                                         |
| Max. cutting depth                                                                                                                                 | up to 140 mm                                                                                                                                                                                            |
| <b>Dimensions and weight</b> lenght x width x height Total weight                                                                                  | Transport: approx. 1030 mm/ 520 mm/ 990 mm<br>Ready to work:approx. 1730 mm/ 520 mm/ 1140 mm<br>approx. 62 kg (without diamond saw blade and water)<br>approx. 87 kg (with diamond saw blade and water) |
| Water tank, water filling quantity optional second water tank                                                                                      | removable, up to 22 litres<br>22 litres                                                                                                                                                                 |